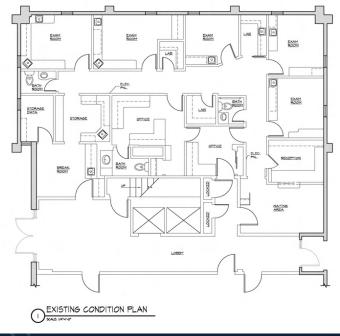

## 1st FLOOR SUITE

2,000 SF

- Premium 1<sup>st</sup> floor space directly accessible from entry
- Can be used for office or medical (plumbing for medical in place)
- Landlord will customize for the right tenant
- Available immediately
- Rent and Term Negotiable