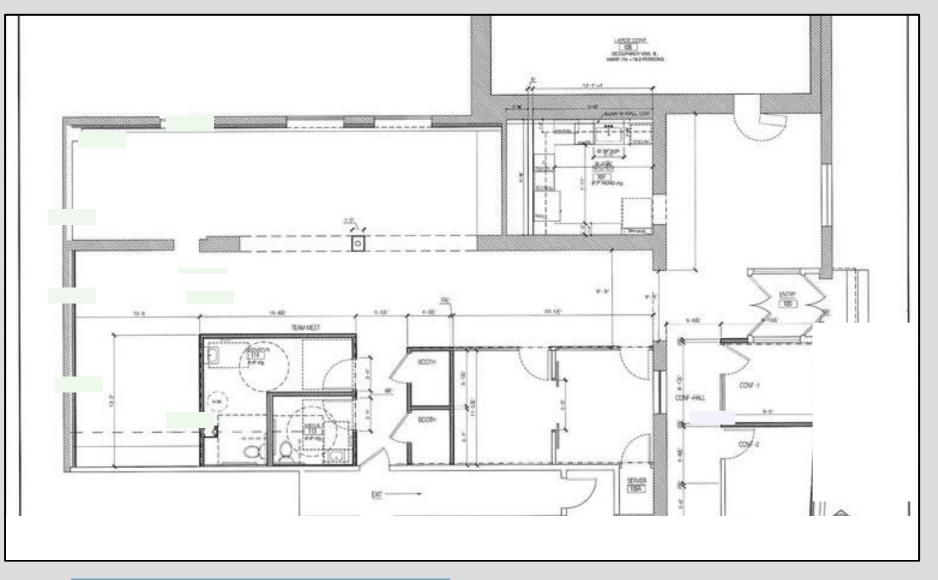

### **SPACE/BUILDING FEATURES**

- **RENOVATED SUITE**
- 2 GLASS ENCLOSED OFFICES
- 1 HUDDLE ROOM
- 2 PHONE BOOTHS
- POLISHED CONCRETE FLOORS
- 8 ON-SITE PARKING SPOTS
- LARGE FURNISHED CONFERENCE ROOM
- 2 PRIVATE RENOVATED BATHROOMS/ ADA COMPLIANT
- UPDATED PANTRY