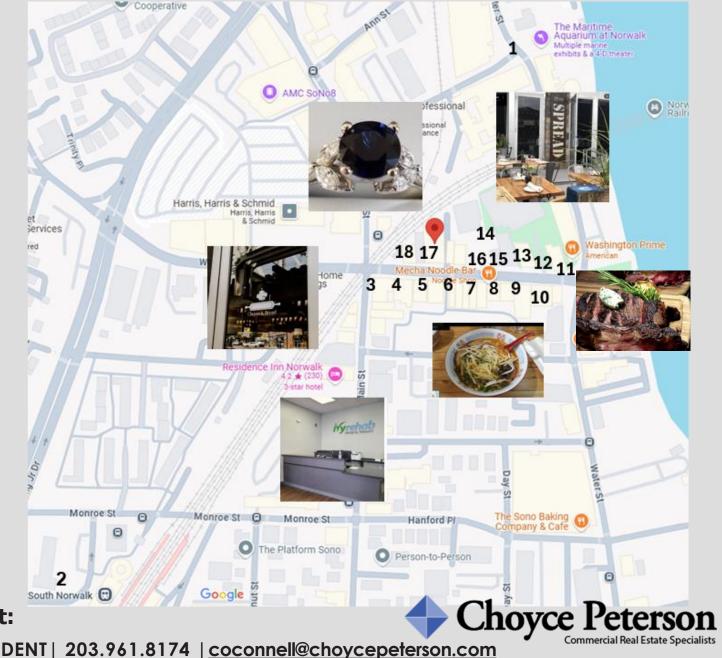

### LOCATION

- IN THE HEART OF SO NORWALK/STEPS AWAYS FROM DINING/RETAIL
- 6 MIN WALK TO SONO TRAIN
- 0.5 MILES TO I-95

### STEPS AWAY FROM IT ALL:

- 1. MARITIME AQUARIUM
- 2. SONO TRAIN STATION
- 3. CHEESE AND BREAD
- 4. TABLAO WINE BAR
- 5. IVY REHAB
- 6. MATCH
- 7. SIMPLE SONO
- 8. MECHA NOODLE
- 9. LAZY SISTER
- 10. DONOVAN'S
- **11. WASHINGTON PRIME**
- 12. JEAN'S CLOSET
- 13. ECO EVOLUTION
- 14. THE SPREAD
- 15. POKEMOTO
- 16. SONO TATTOO
- **17. PELLEGRINI JEWELERS**
- 18. SLEEK SALON