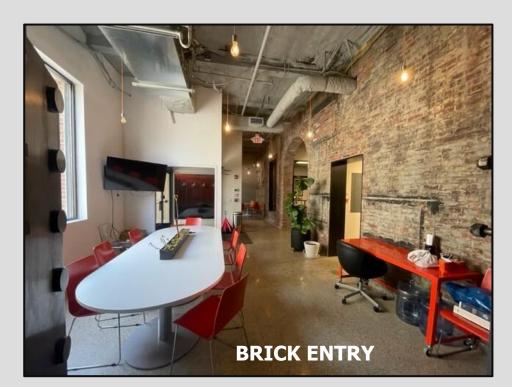

### **SPACE/BUILDING FEATURES**

- **RENOVATED SUITE**
- 2 GLASS ENCLOSED OFFICES
- 1 HUDDLE ROOM
- 2 PHONE BOOTHS
- POLISHED CONCRETE FLOORS
- 8 ON-SITE PARKING SPOTS
- LARGE FURNISHED CONFERENCE ROOM
- 2 PRIVATE RENOVATED BATHROOMS/ ADA COMPLIANT
- UPDATED PANTRY