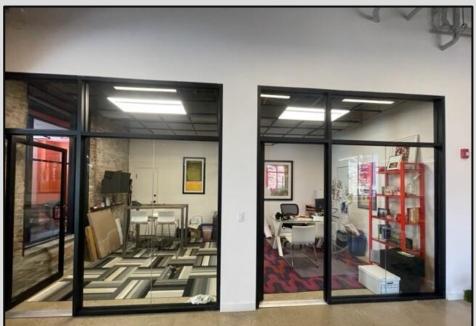

### **GLASS FRONT OFFICES**

### **SPACE/BUILDING FEATURES**

- **RENOVATED SUITE**
- 2 GLASS ENCLOSED OFFICES
- 1 HUDDLE ROOM
- 2 PHONE BOOTHS
- POLISHED CONCRETE FLOORS
- 8 ON-SITE PARKING SPOTS
- LARGE FURNISHED CONFERENCE ROOM
- 2 PRIVATE RENOVATED BATHROOMS/ ADA COMPLIANT
- UPDATED PANTRY