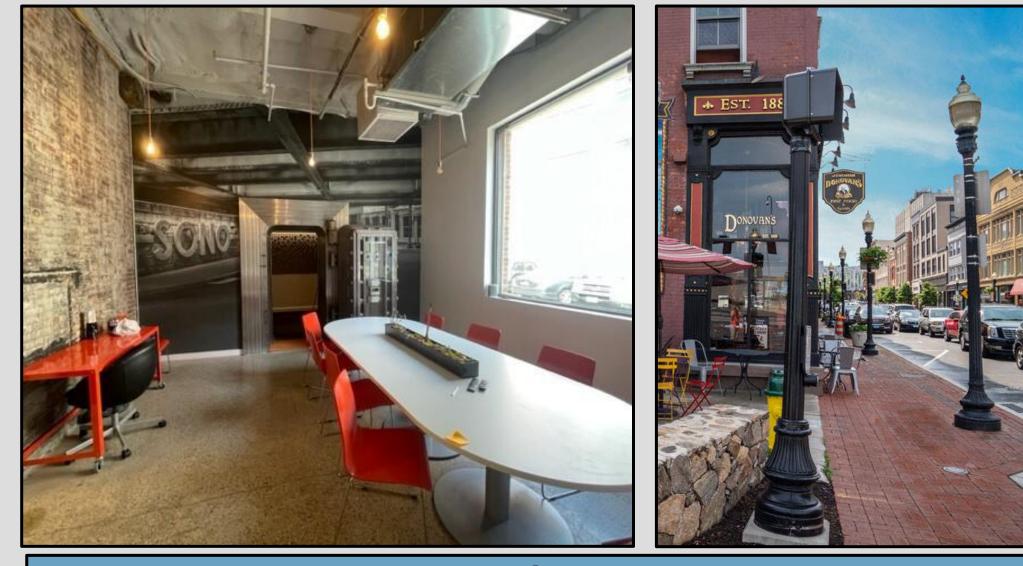

## **85 WASHINGTON STREET**

### **SPACE/BUILDING FEATURES**

- **RENOVATED SUITE**
- 2 GLASS ENCLOSED OFFICES
- 1 HUDDLE ROOM
- 2 PHONE BOOTHS
- POLISHED CONCRETE FLOORS
- 8 ON-SITE PARKING SPOTS
- LARGE FURNISHED CONFERENCE ROOM
- 2 PRIVATE RENOVATED BATHROOMS/ ADA COMPLIANT
- UPDATED PANTRY

### LOCATION

- IN THE HEART OF SO NORWALK/STEPS AWAYS FROM DINING/RETAIL
- 6 MIN WALK TO SONO TRAIN
- 0.5 MILES TO I-95

### STEPS AWAY FROM IT ALL:

- 1. MARITIME AQUARIUM
- 2. SONO TRAIN STATION
- 3. CHEESE AND BREAD
- 4. TABLAO WINE BAR
- 5. IVY REHAB
- 6. MATCH
- 7. SIMPLE SONO
- 8. MECHA NOODLE
- 9. LAZY SISTER
- 10. DONOVAN'S
- **11. WASHINGTON PRIME**
- 12. JEAN'S CLOSET
- 13. ECO EVOLUTION
- 14. THE SPREAD
- 15. POKEMOTO
- 16. SONO TATTOO
- **17. PELLEGRINI JEWELERS**
- 18. SLEEK SALON