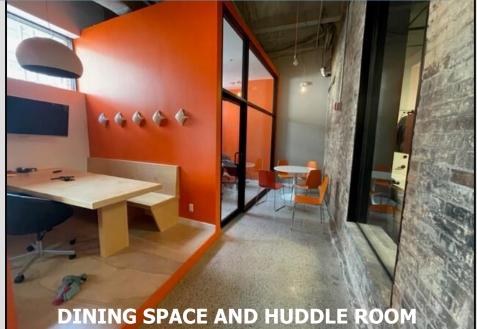

### **SPACE/BUILDING FEATURES**

- **RENOVATED SUITE**
- 2 GLASS ENCLOSED OFFICES
- 1 HUDDLE ROOM
- 2 PHONE BOOTHS
- POLISHED CONCRETE FLOORS
- 8 ON-SITE PARKING SPOTS
- LARGE FURNISHED CONFERENCE ROOM
- 2 PRIVATE RENOVATED BATHROOMS/ ADA COMPLIANT
- UPDATED PANTRY