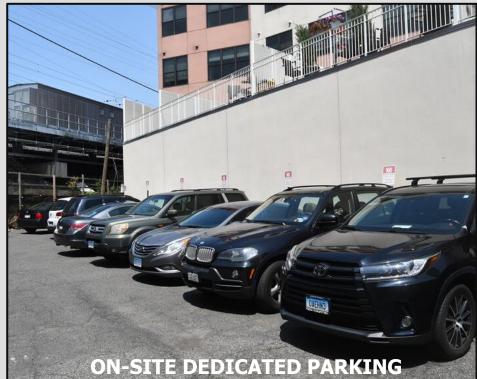

### **SPACE/BUILDING FEATURES**

- **RENOVATED SUITE**
- 2 GLASS ENCLOSED OFFICES
- 1 HUDDLE ROOM
- 2 PHONE BOOTHS
- POLISHED CONCRETE FLOORS
- 8 ON-SITE PARKING SPOTS
- LARGE FURNISHED CONFERENCE ROOM
- 2 PRIVATE RENOVATED BATHROOMS/ ADA COMPLIANT
- UPDATED PANTRY