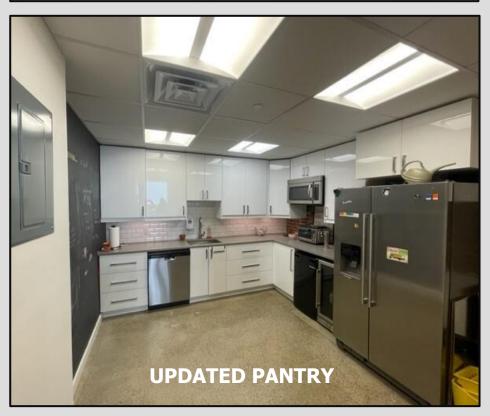

### **SPACE/BUILDING FEATURES**

- **RENOVATED SUITE**
- 2 GLASS ENCLOSED OFFICES
- 1 HUDDLE ROOM
- 2 PHONE BOOTHS
- POLISHED CONCRETE FLOORS
- 8 ON-SITE PARKING SPOTS
- LARGE FURNISHED CONFERENCE ROOM
- 2 PRIVATE RENOVATED BATHROOMS/ ADA COMPLIANT
- UPDATED PANTRY