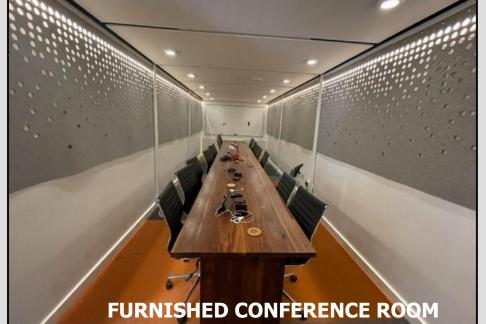

### **SPACE/BUILDING FEATURES**

- **RENOVATED SUITE**
- 2 GLASS ENCLOSED OFFICES
- 1 HUDDLE ROOM
- 2 PHONE BOOTHS
- POLISHED CONCRETE FLOORS
- 8 ON-SITE PARKING SPOTS
- LARGE FURNISHED CONFERENCE ROOM
- 2 PRIVATE RENOVATED BATHROOMS/ ADA COMPLIANT
- UPDATED PANTRY