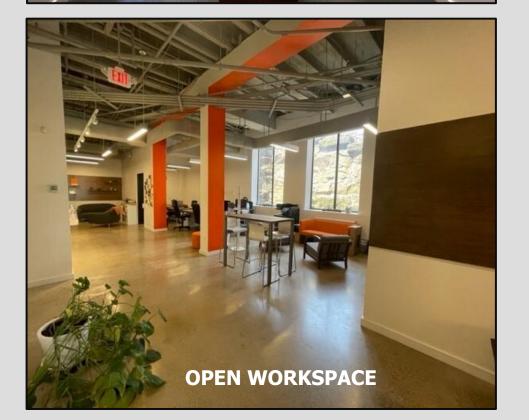

### **SPACE/BUILDING FEATURES**

- **RENOVATED SUITE**
- 2 GLASS ENCLOSED OFFICES
- 1 HUDDLE ROOM
- 2 PHONE BOOTHS
- POLISHED CONCRETE FLOORS
- 8 ON-SITE PARKING SPOTS
- LARGE FURNISHED CONFERENCE ROOM
- 2 PRIVATE RENOVATED BATHROOMS/ ADA COMPLIANT
- UPDATED PANTRY